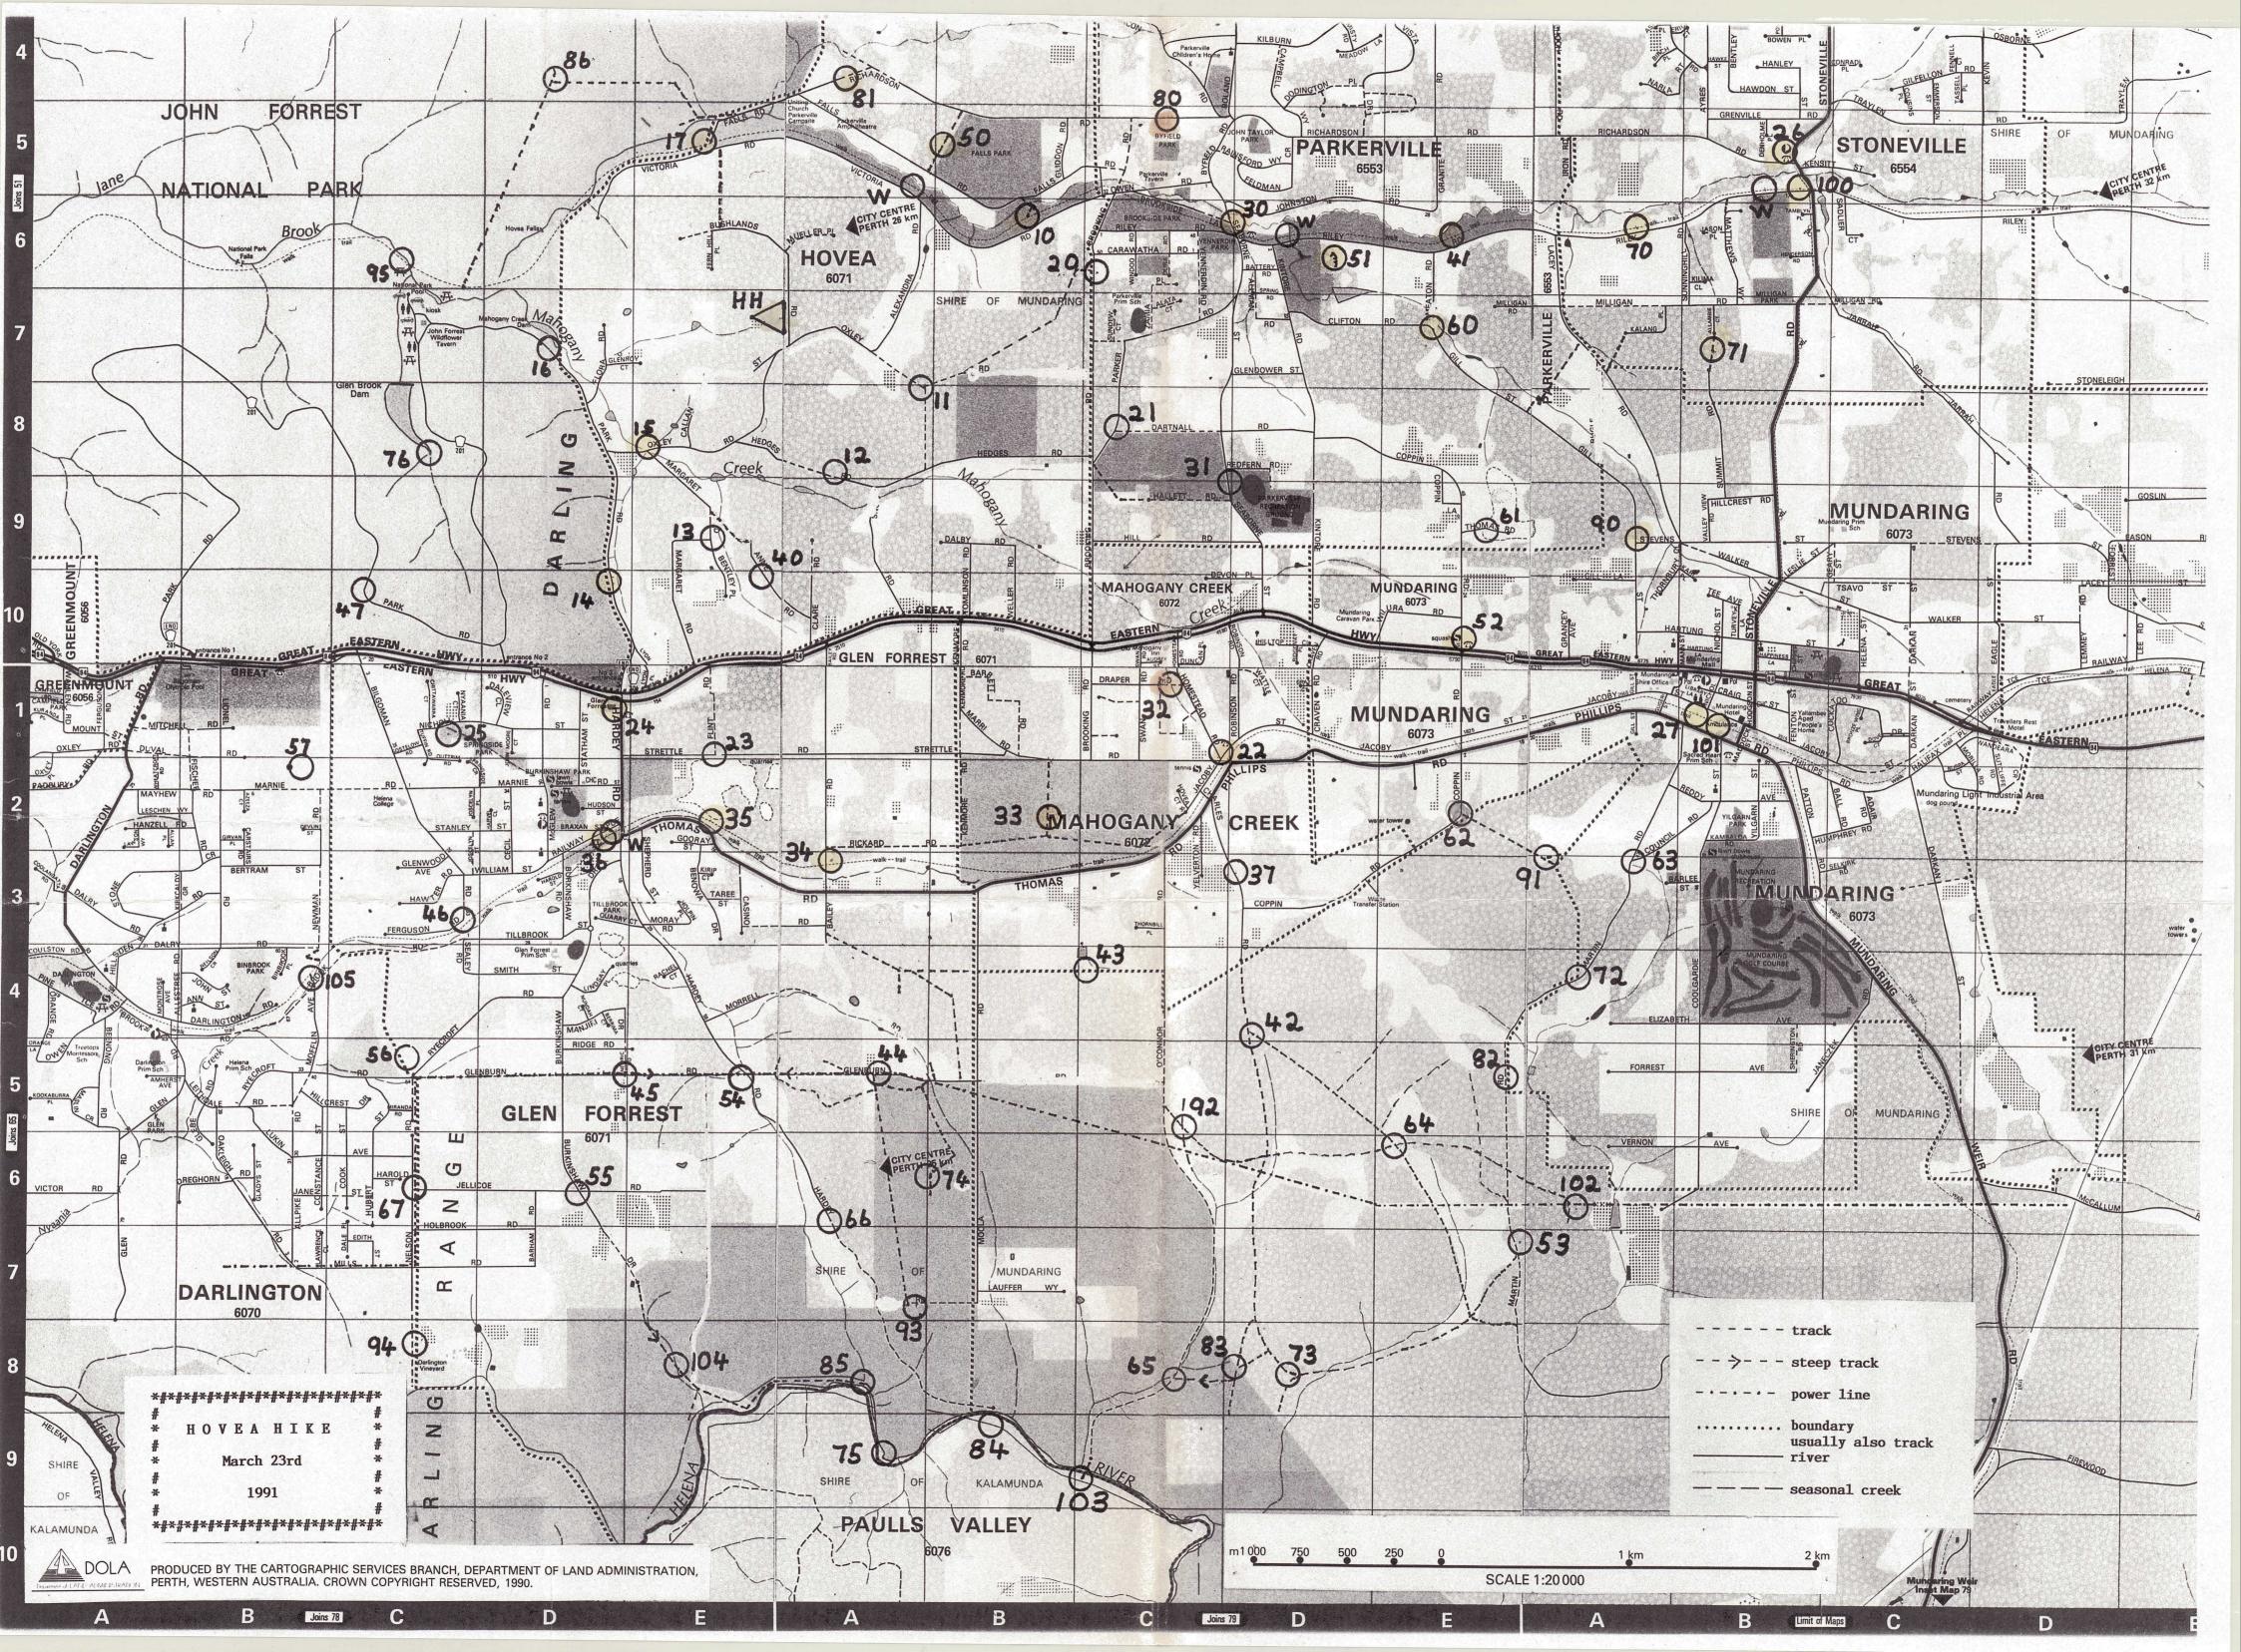

## HOVEA HIKE March 23rd 1991

|                                                                                                                                                                                                                                                                                                                                                                                                                                                                                                                                                                                                                                                                                                     |                                                                  | Answers | Score |
|-----------------------------------------------------------------------------------------------------------------------------------------------------------------------------------------------------------------------------------------------------------------------------------------------------------------------------------------------------------------------------------------------------------------------------------------------------------------------------------------------------------------------------------------------------------------------------------------------------------------------------------------------------------------------------------------------------|------------------------------------------------------------------|---------|-------|
| and the second se | How many stone steps to the picnic table                         | 10      | _     |
| 11                                                                                                                                                                                                                                                                                                                                                                                                                                                                                                                                                                                                                                                                                                  | What are Mr and Mrs Brown's initials                             | 11      |       |
| 12                                                                                                                                                                                                                                                                                                                                                                                                                                                                                                                                                                                                                                                                                                  | What is the Lot number at the end of the road                    | 12      |       |
| 13                                                                                                                                                                                                                                                                                                                                                                                                                                                                                                                                                                                                                                                                                                  | What is made at Lot 14                                           | 13      |       |
| 14                                                                                                                                                                                                                                                                                                                                                                                                                                                                                                                                                                                                                                                                                                  | How many holes in the power pole casing on the north side        | 14      | _     |
| 15                                                                                                                                                                                                                                                                                                                                                                                                                                                                                                                                                                                                                                                                                                  | What is the name on the hanging name board                       | 15      |       |
| 16                                                                                                                                                                                                                                                                                                                                                                                                                                                                                                                                                                                                                                                                                                  | How many white posts at the edge of the car park                 | 16      |       |
| 17                                                                                                                                                                                                                                                                                                                                                                                                                                                                                                                                                                                                                                                                                                  | How many palm trees at the station                               | 17      |       |
| 20 [20]                                                                                                                                                                                                                                                                                                                                                                                                                                                                                                                                                                                                                                                                                             | How many birds on the bus shelter                                | 20      |       |
| 21                                                                                                                                                                                                                                                                                                                                                                                                                                                                                                                                                                                                                                                                                                  | What is the name of the property                                 | 21      |       |
| 22                                                                                                                                                                                                                                                                                                                                                                                                                                                                                                                                                                                                                                                                                                  | Don and Who's shop                                               | 22      |       |
| 23                                                                                                                                                                                                                                                                                                                                                                                                                                                                                                                                                                                                                                                                                                  | Don and Who's shop                                               | 23      |       |
| 24                                                                                                                                                                                                                                                                                                                                                                                                                                                                                                                                                                                                                                                                                                  | What is the surname of the dentist                               | 24      |       |
| 25                                                                                                                                                                                                                                                                                                                                                                                                                                                                                                                                                                                                                                                                                                  | How many wheels has the 'Railway Engine'                         | 25      |       |
| 26                                                                                                                                                                                                                                                                                                                                                                                                                                                                                                                                                                                                                                                                                                  | When does the store close on Saturdays                           | 26      |       |
| _27_                                                                                                                                                                                                                                                                                                                                                                                                                                                                                                                                                                                                                                                                                                | How many signals at the 'Station'                                | 27      |       |
| _30 [30]                                                                                                                                                                                                                                                                                                                                                                                                                                                                                                                                                                                                                                                                                            | Sam Who keeps the store                                          | 30      |       |
| 31                                                                                                                                                                                                                                                                                                                                                                                                                                                                                                                                                                                                                                                                                                  | What is Mr Mucciarone's first name - look on the gates           | 31      |       |
| 32                                                                                                                                                                                                                                                                                                                                                                                                                                                                                                                                                                                                                                                                                                  | Track/creek crossing - 'I love Whom'                             | 32      |       |
| 33                                                                                                                                                                                                                                                                                                                                                                                                                                                                                                                                                                                                                                                                                                  | What male oak grows next to the She-Oak                          | 33      | _     |
| 34                                                                                                                                                                                                                                                                                                                                                                                                                                                                                                                                                                                                                                                                                                  | What is the man made object inside the wooden gate               | 34      |       |
| 35                                                                                                                                                                                                                                                                                                                                                                                                                                                                                                                                                                                                                                                                                                  | iow many horizontal rails on the bridge                          | 35      |       |
| 36                                                                                                                                                                                                                                                                                                                                                                                                                                                                                                                                                                                                                                                                                                  | What is the 'Engine Funnel' made from                            | 36      |       |
| 37                                                                                                                                                                                                                                                                                                                                                                                                                                                                                                                                                                                                                                                                                                  | What sort of meat do they sell here                              | 37      |       |
| 40 [40]                                                                                                                                                                                                                                                                                                                                                                                                                                                                                                                                                                                                                                                                                             | What are Mr and Mrs Harley's initials                            | 40      | _     |
| 41                                                                                                                                                                                                                                                                                                                                                                                                                                                                                                                                                                                                                                                                                                  | How many stone steps down to the picnic table                    | 41      |       |
| 42                                                                                                                                                                                                                                                                                                                                                                                                                                                                                                                                                                                                                                                                                                  | How many small white blazes on the tree                          | 42      |       |
| 43                                                                                                                                                                                                                                                                                                                                                                                                                                                                                                                                                                                                                                                                                                  | What colour is the writing on the notice on the gate             | 43      |       |
| 44                                                                                                                                                                                                                                                                                                                                                                                                                                                                                                                                                                                                                                                                                                  | How many strands of barbed wire on the top of the 'Cocky' gate_  | 44      |       |
| 45                                                                                                                                                                                                                                                                                                                                                                                                                                                                                                                                                                                                                                                                                                  | What is the number of the power pole                             | 45      |       |
| 46                                                                                                                                                                                                                                                                                                                                                                                                                                                                                                                                                                                                                                                                                                  | How many steps down to the walk trail                            | 46      |       |
| 47                                                                                                                                                                                                                                                                                                                                                                                                                                                                                                                                                                                                                                                                                                  | How many posts at the bottom of the track                        | 47      |       |
| 50 [50]                                                                                                                                                                                                                                                                                                                                                                                                                                                                                                                                                                                                                                                                                             | How many power poles on the track between Richardson & Falls Rd  | 50      |       |
| 51                                                                                                                                                                                                                                                                                                                                                                                                                                                                                                                                                                                                                                                                                                  | How many tree trunks resting against the cliff face              | 51      |       |
| 52                                                                                                                                                                                                                                                                                                                                                                                                                                                                                                                                                                                                                                                                                                  | What is the Transport company's phone number                     | 52      |       |
| 53                                                                                                                                                                                                                                                                                                                                                                                                                                                                                                                                                                                                                                                                                                  | What is the number on the blazed tree                            | 53      |       |
| 54                                                                                                                                                                                                                                                                                                                                                                                                                                                                                                                                                                                                                                                                                                  | What colour is the Glen Hardey Stud 'horse'                      | 54      |       |
| 55                                                                                                                                                                                                                                                                                                                                                                                                                                                                                                                                                                                                                                                                                                  | Mt What                                                          | 55      |       |
| 56                                                                                                                                                                                                                                                                                                                                                                                                                                                                                                                                                                                                                                                                                                  | When was the Seed Orchard first planted                          | 56      |       |
| 57                                                                                                                                                                                                                                                                                                                                                                                                                                                                                                                                                                                                                                                                                                  | How many stays on the north side of the communication mast       | 57      |       |
| 60 [60]                                                                                                                                                                                                                                                                                                                                                                                                                                                                                                                                                                                                                                                                                             | How many white stripes on the boulders                           | 60      |       |
| .61                                                                                                                                                                                                                                                                                                                                                                                                                                                                                                                                                                                                                                                                                                 | What is the danger                                               | 61      |       |
| 62                                                                                                                                                                                                                                                                                                                                                                                                                                                                                                                                                                                                                                                                                                  | What is the number on the blazed tree                            | 62      |       |
| 63                                                                                                                                                                                                                                                                                                                                                                                                                                                                                                                                                                                                                                                                                                  | What colour is the Eddy's letter box                             | 63      |       |
| 64                                                                                                                                                                                                                                                                                                                                                                                                                                                                                                                                                                                                                                                                                                  | What is the number on the blazed stump                           | 64      |       |
| 65                                                                                                                                                                                                                                                                                                                                                                                                                                                                                                                                                                                                                                                                                                  | What colour is the bent pole                                     | 65      |       |
| 66                                                                                                                                                                                                                                                                                                                                                                                                                                                                                                                                                                                                                                                                                                  | What is the name of the farm                                     | 66      |       |
| 67                                                                                                                                                                                                                                                                                                                                                                                                                                                                                                                                                                                                                                                                                                  | What is the number of the power pole                             | 67      |       |
|                                                                                                                                                                                                                                                                                                                                                                                                                                                                                                                                                                                                                                                                                                     | What is wrong with the tree at number 20                         | 70      |       |
| 71                                                                                                                                                                                                                                                                                                                                                                                                                                                                                                                                                                                                                                                                                                  | How many boulders by the gate across the track                   | 71      |       |
| 72                                                                                                                                                                                                                                                                                                                                                                                                                                                                                                                                                                                                                                                                                                  | Who lives at Lot number 1545                                     | 72      |       |
| 73                                                                                                                                                                                                                                                                                                                                                                                                                                                                                                                                                                                                                                                                                                  | What is the number on the blazed tree                            | 73      |       |
| 74                                                                                                                                                                                                                                                                                                                                                                                                                                                                                                                                                                                                                                                                                                  | What is the number of the Survey mark                            | 74      |       |
| 75                                                                                                                                                                                                                                                                                                                                                                                                                                                                                                                                                                                                                                                                                                  | What else is written on the WAWA post at the ford                | 75 -    |       |
| 76                                                                                                                                                                                                                                                                                                                                                                                                                                                                                                                                                                                                                                                                                                  | How many stepping logs over the creck                            | 76      |       |
|                                                                                                                                                                                                                                                                                                                                                                                                                                                                                                                                                                                                                                                                                                     | What is the name of the farm                                     | 80      |       |
| 81                                                                                                                                                                                                                                                                                                                                                                                                                                                                                                                                                                                                                                                                                                  | What colour is the letter box                                    | 81      | -     |
| 82                                                                                                                                                                                                                                                                                                                                                                                                                                                                                                                                                                                                                                                                                                  | What is the Lot number at the end of the formed road             | 82      | -     |
| 83                                                                                                                                                                                                                                                                                                                                                                                                                                                                                                                                                                                                                                                                                                  | Who's corner                                                     | 83      | -     |
| 84                                                                                                                                                                                                                                                                                                                                                                                                                                                                                                                                                                                                                                                                                                  | What boy's name is on the valve on the pipe line                 | 84      | -     |
| 85                                                                                                                                                                                                                                                                                                                                                                                                                                                                                                                                                                                                                                                                                                  | Who's crossing                                                   | 85      | -     |
| 86                                                                                                                                                                                                                                                                                                                                                                                                                                                                                                                                                                                                                                                                                                  | What year was the water tank built                               | 86      | -     |
|                                                                                                                                                                                                                                                                                                                                                                                                                                                                                                                                                                                                                                                                                                     | What is the phone number on the drilling company's advertisment  | 90      |       |
|                                                                                                                                                                                                                                                                                                                                                                                                                                                                                                                                                                                                                                                                                                     | What colour are the streamers on the broken tree                 | 91      | -     |
| 91<br>92                                                                                                                                                                                                                                                                                                                                                                                                                                                                                                                                                                                                                                                                                            | What is the number on the blazed tree                            | 92      | -     |
| 92                                                                                                                                                                                                                                                                                                                                                                                                                                                                                                                                                                                                                                                                                                  | What does the notice tell you about the fire track               | 93      | -     |
|                                                                                                                                                                                                                                                                                                                                                                                                                                                                                                                                                                                                                                                                                                     |                                                                  | 94      | -     |
| 94                                                                                                                                                                                                                                                                                                                                                                                                                                                                                                                                                                                                                                                                                                  | What is the first word on the notice on the gate                 | 95      | -     |
| 95<br>100 <b>[100</b> ]                                                                                                                                                                                                                                                                                                                                                                                                                                                                                                                                                                                                                                                                             | When was the National Park station built                         | 100     |       |
| 100[100                                                                                                                                                                                                                                                                                                                                                                                                                                                                                                                                                                                                                                                                                             |                                                                  | 100     | -     |
| 101                                                                                                                                                                                                                                                                                                                                                                                                                                                                                                                                                                                                                                                                                                 | Who employed the clown                                           | 102     | -     |
|                                                                                                                                                                                                                                                                                                                                                                                                                                                                                                                                                                                                                                                                                                     | What year was this corner post set in concrete                   | 102     | -     |
| 103                                                                                                                                                                                                                                                                                                                                                                                                                                                                                                                                                                                                                                                                                                 | What is the number of the bench mark                             | 103     | -     |
| 104                                                                                                                                                                                                                                                                                                                                                                                                                                                                                                                                                                                                                                                                                                 | mide die the teelere on bio nor on bid bid of the out of         |         | -     |
| 105                                                                                                                                                                                                                                                                                                                                                                                                                                                                                                                                                                                                                                                                                                 | What is the girl's name on the pipe at the track/creek crossing_ | 105     |       |